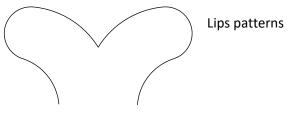

## Stitch map for additional clamshell Animals

Fish – go around of top of head, put in lips, quilt scales, finish head, eye, then pupil.

snake – go around of top of head, put in tongue, quilt scales, finish head, left eye, right eye, right pupil, then left pupil.