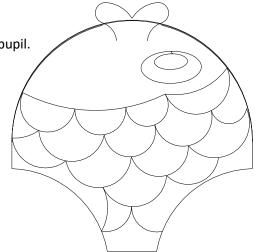

## Stitch map for additional clamshell Animals

Fish – go around of top of head, put in lips, quilt scales, finish head, eye, then pupil.

snake – go around of top of head, put in tongue, quilt scales, finish head, left eye, right eye, right pupil, then left pupil.