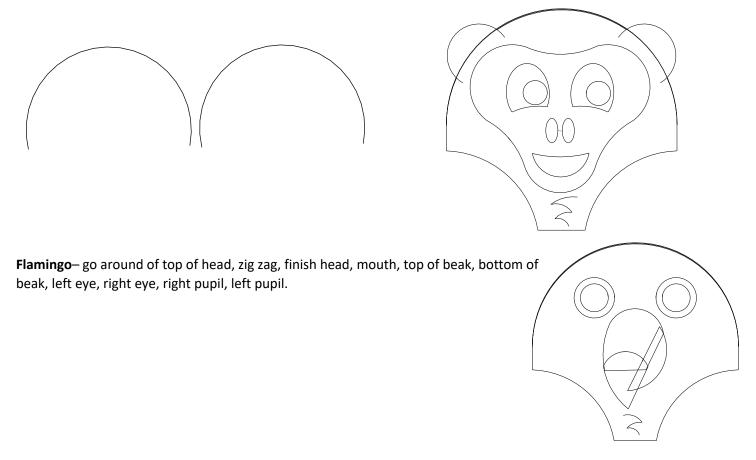

Eye brow pattern

**Monkey** – go around of top of head, zig zag, finish head, face patch, mouth, left nostril, right nostril, left eye, right eye, right pupil, left pupil.

October, 2017