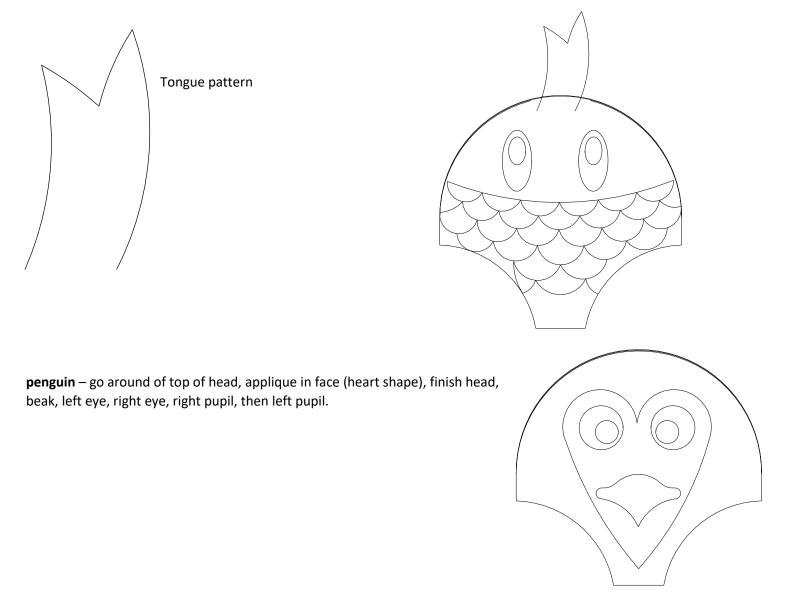

## Stitch map for additional clamshell Animals

Fish – go around of top of head, put in lips, quilt scales, finish head, eye, then pupil.

snake – go around of top of head, put in tongue, quilt scales, finish head, left eye, right eye, right pupil, then left pupil.